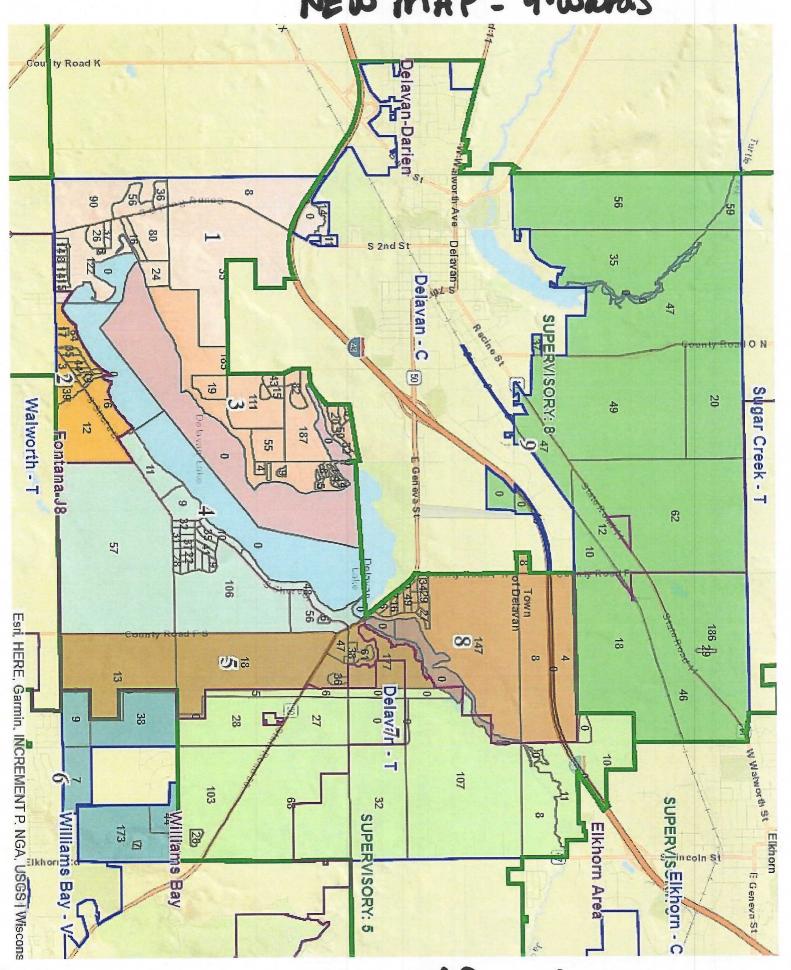

NEW MAP - 9-wards

NEW MAP

|                                                                                                         | American Islander Indian Or Hawaiian          |
|---------------------------------------------------------------------------------------------------------|-----------------------------------------------|
| Black         Hispanic         Asian           10         35         1           0         54         6 | Hispanic Asian American Indian  35 1 0 54 6 3 |
|                                                                                                         | ω o                                           |

WHEREAS, These laws require that each municipality designate by consecutive whole number, geographical description and population, the carious wards to be created within the municipality;

**NOW, THEREFORE, BE IT HEREBY RESOLVED** that Town of Delavan, Walworth County, State of Wisconsin, hereby adopts the wards described as follows (a ward plan map is attached):

**BE IT FURTHER RESOLVED**, that Wards 1,2, 3, 4, 5, 6, 7, 8, 9 created above are hereby combined for voting purposes, so as to share the common polling place of the Town of Delavan, located at 1220 South Shore Drive, Delavan, Wisconsin and such combined wards shall use common ballot boxes and ballots, or voting machines and separate returns shall not be maintained for the combined wards at any election, except where separate ballots are required under Section 5.58 to 5.64 of the Statutes, and separate ballots or voting machines shall be maintained for any electors of one or more of the combined ward who are in ineligible to vote for any office or referendum for which other electors in the combined wards may vote;